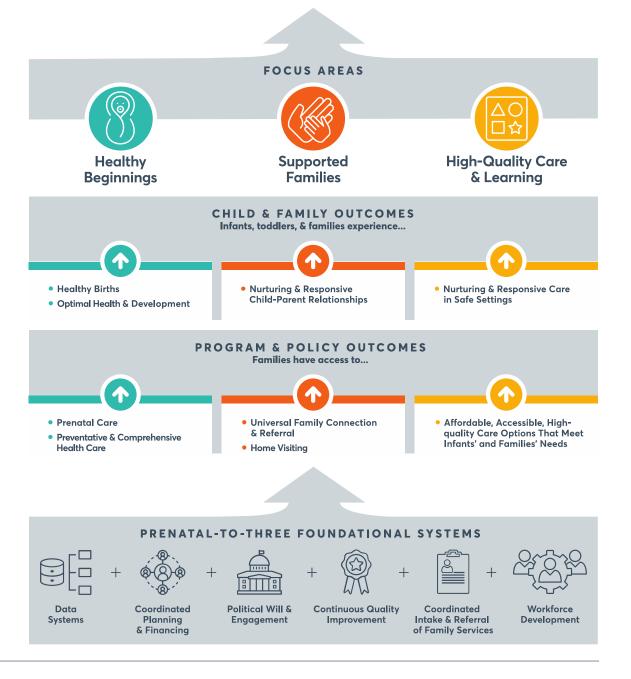

#### Measuring Success: Healthy Development by Age 3

- With a focus on equity, states and communities can build and sustain locally responsive programs, policies, and systems that meet the needs of infants, toddlers, and their families.
- Policy outcomes support child and family outcomes, and prenatal-tothree systems create a sustainable infrastructure to ensure families get the right services at the right times.